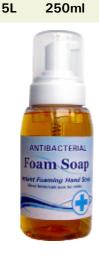

## ANTIBACTERIAL FOAM SOAP

www.cloverchemicals.com

Code: 233

## **USES**

Recommended for use in offices, health clubs, hotels, nursing and residential homes.

One 5 litre bottle of Antibacterial Foam Soap gives up to 8300 applications.