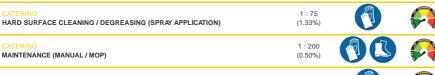

# RECOMMENDED TASKS FOR THIS PRODUCT CELLAR FLOOR CLEANING

|        |                                   |                    | <b>M</b> |  |
|--------|-----------------------------------|--------------------|----------|--|
|        | CATERING<br>HARD SURFACE CLEANING | 1 : 75<br>(1.33%)  |          |  |
|        | BAR AND CELLAR DAMP WIPING        | 1 : 250<br>(0.40%) |          |  |
| : (d). | BAR AND CELLAR DAMP MOPPING       | 1 : 250<br>(0.40%) |          |  |

| CATERING<br>SPRAY AND WIPE SURFACE CLEANING | 1 : 75<br>(1.33%) |
|---------------------------------------------|-------------------|
| FLOOR CARE                                  | 1:200             |