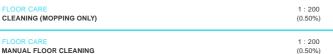

| CATERING<br>SPRAY AND WIPE SURFACE CLEANING | 1 : 75<br>(1.33%) |
|---------------------------------------------|-------------------|
| FLOOR CARE                                  | 1:200             |