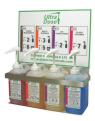

## **TOILET AND WASHROOM CLEANER CONCENTRATE**

- Cleans, descales and sanitises
- Effectively removes body fats, soap scum and scale
- Pleasant apple fragrance

UB30 is a concentrated toilet and washroom cleaner, designed for use through the Ultra Blend 4 and Ultra Dose systems offering two concentrations: daily washroom maintenance or toilet and urinal descaling.

## DIRECTIONS

Prepare a trigger spray or bucket of UB30 solution through the Ultra Blend 4 or the Ultra Dose system. Apply to surface, agitate, then rinse or wipe dry.

**UB30: WATER** 

20ml per 600ml trigger bottle or 60ml per 5 litre bucket

Use biocides safely. Always read the label and product information before use.

Designed for use in conjunction with the Ultra Blend 4 and Ultra Dose systems

2 L

10cc dosing pump DIS 66

Tel: +44 (0)1663 733 114 www.cloverchemicals.com