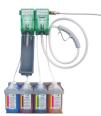

## **TOILET AND WASHROOM CLEANER CONCENTRATE**

- Cleans, descales and sanitises
- Effectively removes body fats, soap scum and scale
- Pleasant apple fragrance

UB30 is a concentrated toilet and washroom cleaner, designed for use through the Ultra Blend 4 and Ultra Dose systems offering two concentrations: daily washroom maintenance or toilet and urinal descaling.

## DIRECTIONS

Prepare a trigger spray or bucket of UB30 solution through the Ultra Blend 4 or the Ultra Dose system. Apply to surface, agitate, then rinse or wipe dry.

**UB30: WATER** 

20ml per 600ml trigger bottle or 60ml per 5 litre bucket

Use biocides safely. Always read the label and product information before use.

Designed for use in conjunction with the Ultra Blend 4 and Ultra Dose systems

2 L

10cc dosing pump DIS 66

Tel: +44 (0)1663 733 114 www.cloverchemicals.com