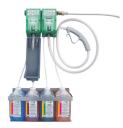

## **MULTI-SURFACE CLEANER CONCENTRATE**

- Cleans, freshens and enhances surfaces
- Versatile suitable for use on all washable hard surfaces
- Removes rubber scuff marks, inks and grime

For use through the Ultra Blend 4 and Ultra Dose systems, UB50 dilutes to create a ready-to-use cleaning solution for a vast array of modern surfaces.

## DIRECTIONS

Prepare a trigger spray or bucket of UB50 solution through the Ultra Blend 4 or the Ultra Dose system. Apply to the surface, allow a few minutes to activate, then rinse or wipe away thoroughly.