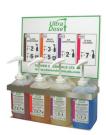

## **MULTI-SURFACE CLEANER CONCENTRATE**

- Cleans, freshens and enhances surfaces
- Versatile suitable for use on all washable hard surfaces
- Removes rubber scuff marks, inks and grime

For use through the Ultra Blend 4 and Ultra Dose systems, UB50 dilutes to create a ready-to-use cleaning solution for a vast array of modern surfaces.

## DIRECTIONS

Prepare a trigger spray or bucket of UB50 solution through the Ultra Blend 4 or the Ultra Dose system. Apply to the surface, allow a few minutes to activate, then rinse or wipe away thoroughly.