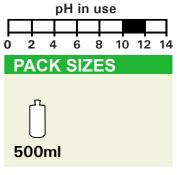

## **DIRECTIONS**

Use undiluted. Squeeze a little CREAM CLEANER onto a damp cloth, apply to the surface to be cleaned and wipe gently. Agitate to remove any stubborn stains. Wipe dry for a real shine.

CLOVER CHEMICALS LTD WHALEY BRIDGE, HIGH PEAK, SK23 7DQ.
TEL: +44 (0)1663 733114 FAX: +44(0)1663 733115